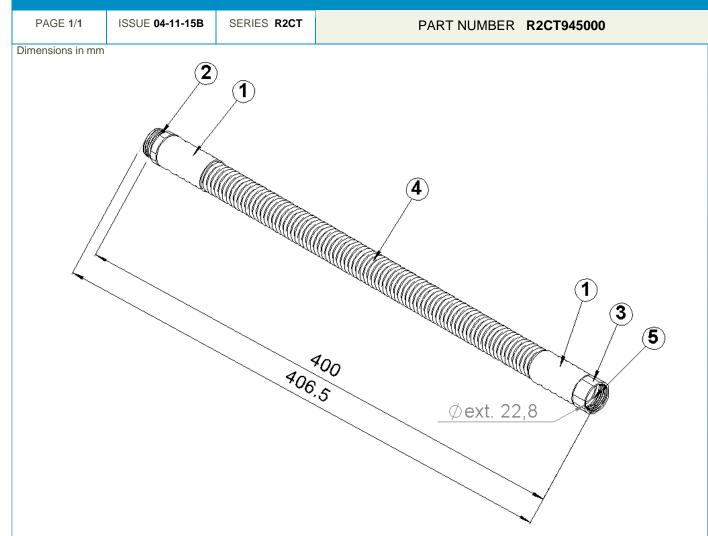

## DESCRIPTION

| REP | COMPONENT           | MATERIALS | PLATING |
|-----|---------------------|-----------|---------|
| 1   | HEATSHRINK SLEEVE   | RUBBER    | NA      |
| 2   | MALE COUPLING NUT   | PLASTIC   | NA      |
| 3   | FEMALE COUPLING NUT | PLASTIC   | NA      |
| 4   | CONDUIT             | PLASTIC   | NA      |
| 5   | O-RING              | SILICONE  | NA      |