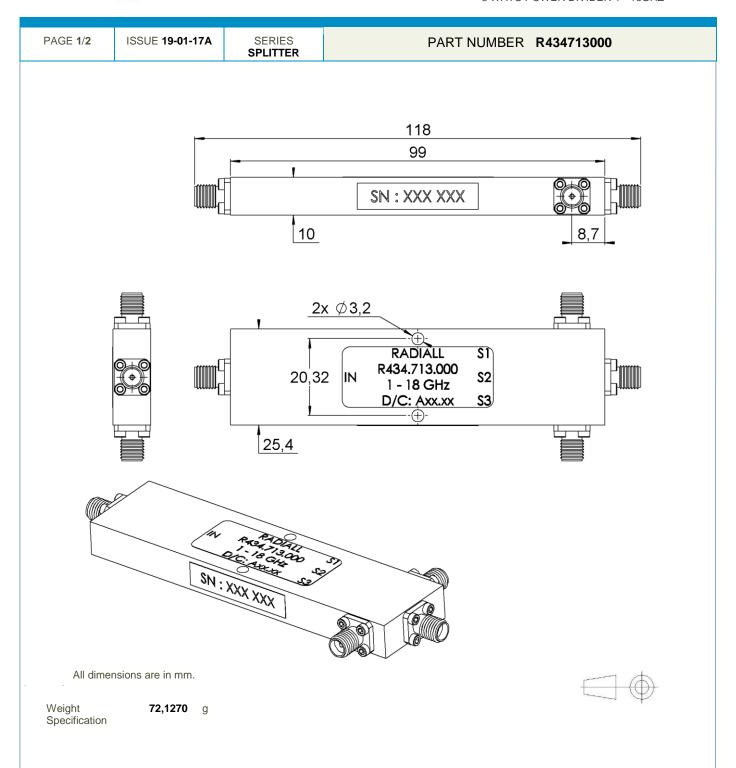

## **Technical Data Sheet**

3 WAYS POWER DIVIDER 1 - 18GHZ

3 WAYS POWER DIVIDER 1 - 18GHZ

| PAGE <b>2/2</b> | ISSUE <b>19-01-17A</b> | SERIES<br><b>SPLITTER</b> | PART NUMBER <b>R434713000</b> |
|-----------------|------------------------|---------------------------|-------------------------------|
|-----------------|------------------------|---------------------------|-------------------------------|

## **MECHANICAL CHARACTERISTICS**

| Connectors : |            |
|--------------|------------|
| Input        | SMA female |
| Output       | SMA female |
| Body         | Aluminium  |
| Finish       | Blue Paint |