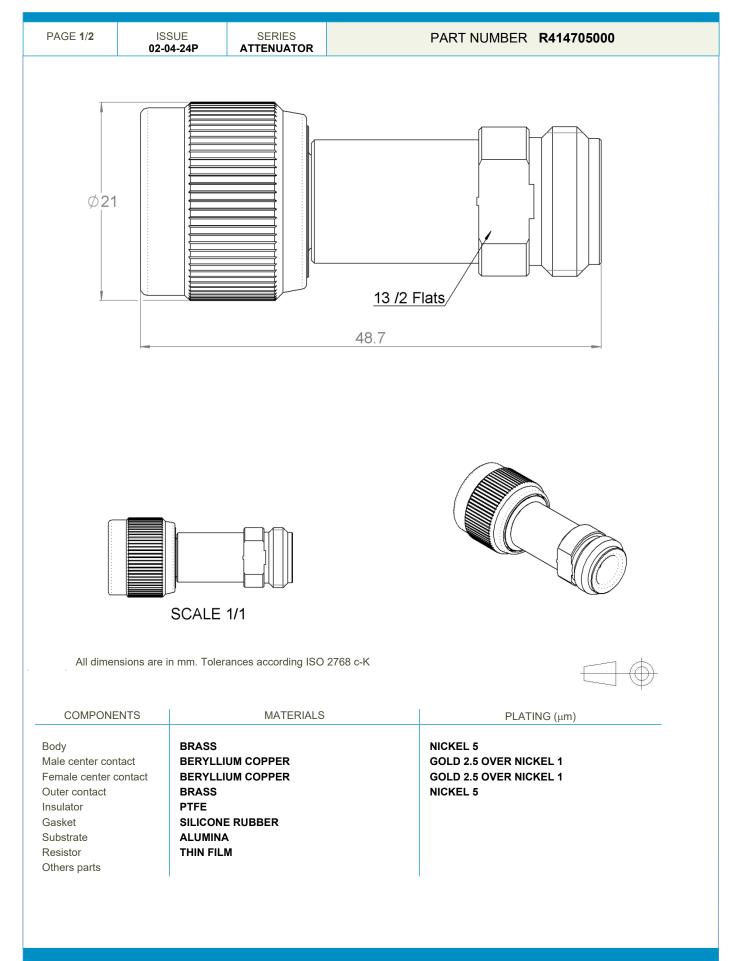

**Technical Data Sheet** 

N ATTENUATOR 5 DB 12.4 GHZ 2W

This document contains proprietary information and such information shall not be disclosed to any third party for any purpose whatsoever or used for manufacturing purposes without prior written agreement from Radiall. The data defined in this document are given as an indication, in the effort to improve our products; we reserve the right to make any changes judged necessary.