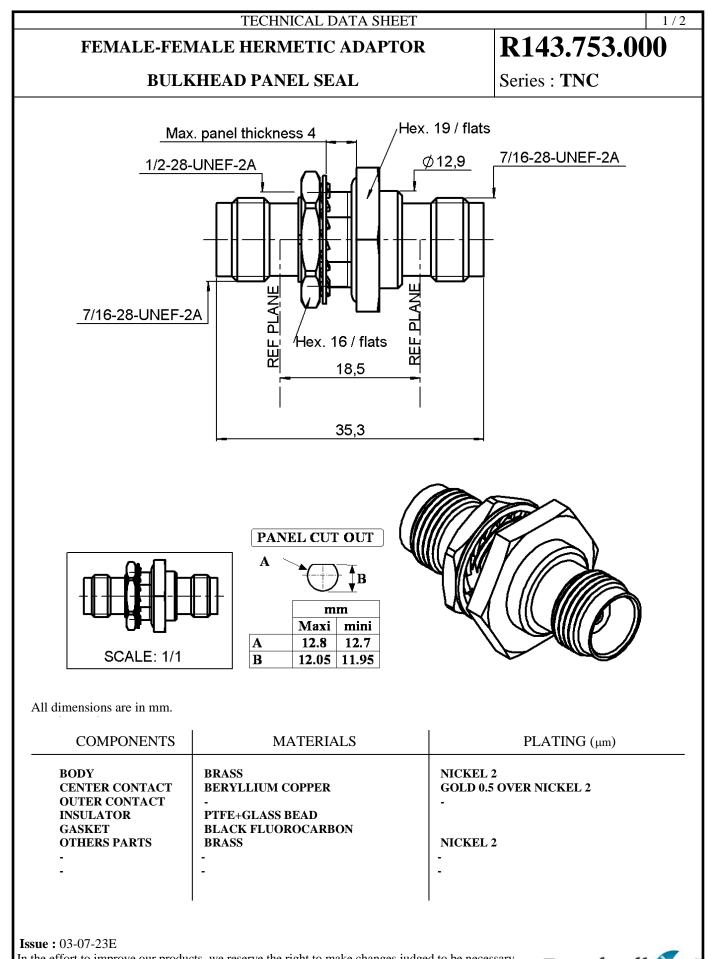

| TECHNICAL DATA SHEET 2/2                                                                                                                                                                                                                                                                      |                                       |                       |                       |
|-----------------------------------------------------------------------------------------------------------------------------------------------------------------------------------------------------------------------------------------------------------------------------------------------|---------------------------------------|-----------------------|-----------------------|
| FEMALE-FEMALE HERMETIC ADAPTOR                                                                                                                                                                                                                                                                |                                       | TOR                   | R143.753.000          |
| BULKHEAD PANEL SEAL                                                                                                                                                                                                                                                                           |                                       |                       | Series : TNC          |
|                                                                                                                                                                                                                                                                                               |                                       |                       |                       |
| PACKAGING                                                                                                                                                                                                                                                                                     |                                       | SPECIFICATION         |                       |
|                                                                                                                                                                                                                                                                                               |                                       | STECIFICATION         |                       |
| StandardUnit100'W' option                                                                                                                                                                                                                                                                     | Other<br>Contact us                   |                       |                       |
|                                                                                                                                                                                                                                                                                               | Contact us                            |                       |                       |
| ELECTRICAL CHARACTERISTICS                                                                                                                                                                                                                                                                    |                                       | <u>ENVIRONMENTAL</u>  |                       |
| Impedance 50                                                                                                                                                                                                                                                                                  | Ω                                     | Operating temper      | rature -65/+165 ° C   |
|                                                                                                                                                                                                                                                                                               | GHz                                   | Hermetic seal         | <b>10-8</b> Atm.cm3/s |
| VSWR 1.45 + 0,0000<br>Insertion loss 0.07                                                                                                                                                                                                                                                     | x F(GHz) Maxi $\sqrt{F(GHz)}$ dB Maxi | Panel leakage         | NA                    |
| RF leakage - ( 57                                                                                                                                                                                                                                                                             | - F(GHz)) dB Maxi                     |                       |                       |
| 0 0                                                                                                                                                                                                                                                                                           | Veff Maxi<br>Veff mini                |                       |                       |
|                                                                                                                                                                                                                                                                                               | $M\Omega$ mini                        | OTHER CHARACTERISTICS |                       |
|                                                                                                                                                                                                                                                                                               |                                       | Assembly instruc      | ction                 |
|                                                                                                                                                                                                                                                                                               |                                       | Others :              |                       |
|                                                                                                                                                                                                                                                                                               |                                       | -                     |                       |
| MECHANICAL CHARACTE                                                                                                                                                                                                                                                                           | <u>RISTICS</u>                        |                       |                       |
| Center contact retention                                                                                                                                                                                                                                                                      |                                       |                       |                       |
|                                                                                                                                                                                                                                                                                               | N mini                                |                       |                       |
|                                                                                                                                                                                                                                                                                               | N mini<br>N.cm mini                   |                       |                       |
|                                                                                                                                                                                                                                                                                               |                                       |                       |                       |
| Recommended torque                                                                                                                                                                                                                                                                            |                                       |                       |                       |
|                                                                                                                                                                                                                                                                                               | N.cm                                  |                       |                       |
| Panel nut 260                                                                                                                                                                                                                                                                                 | N.cm                                  |                       |                       |
|                                                                                                                                                                                                                                                                                               |                                       |                       |                       |
| 700                                                                                                                                                                                                                                                                                           |                                       |                       |                       |
| Mating life500Weight23,2320                                                                                                                                                                                                                                                                   | Cycles mini                           |                       |                       |
|                                                                                                                                                                                                                                                                                               | Ð                                     |                       |                       |
|                                                                                                                                                                                                                                                                                               |                                       |                       |                       |
|                                                                                                                                                                                                                                                                                               |                                       |                       |                       |
|                                                                                                                                                                                                                                                                                               |                                       |                       |                       |
|                                                                                                                                                                                                                                                                                               |                                       |                       |                       |
|                                                                                                                                                                                                                                                                                               |                                       |                       |                       |
|                                                                                                                                                                                                                                                                                               |                                       |                       |                       |
|                                                                                                                                                                                                                                                                                               |                                       |                       |                       |
| <b>Issue :</b> 03-07-23E                                                                                                                                                                                                                                                                      |                                       |                       |                       |
| In the effort to improve our products, we reserve the right to make changes judged to be necessary.<br>This document contains proprietary information and such information shall not be disclosed<br>to any third party for any purpose whatsoever or used for manufacturing purposes without |                                       |                       |                       |
| to any time party for any purpose whatsoever of used for manufacturing purposes without                                                                                                                                                                                                       |                                       |                       |                       |
| prior written agreement from RADIALL                                                                                                                                                                                                                                                          |                                       |                       |                       |